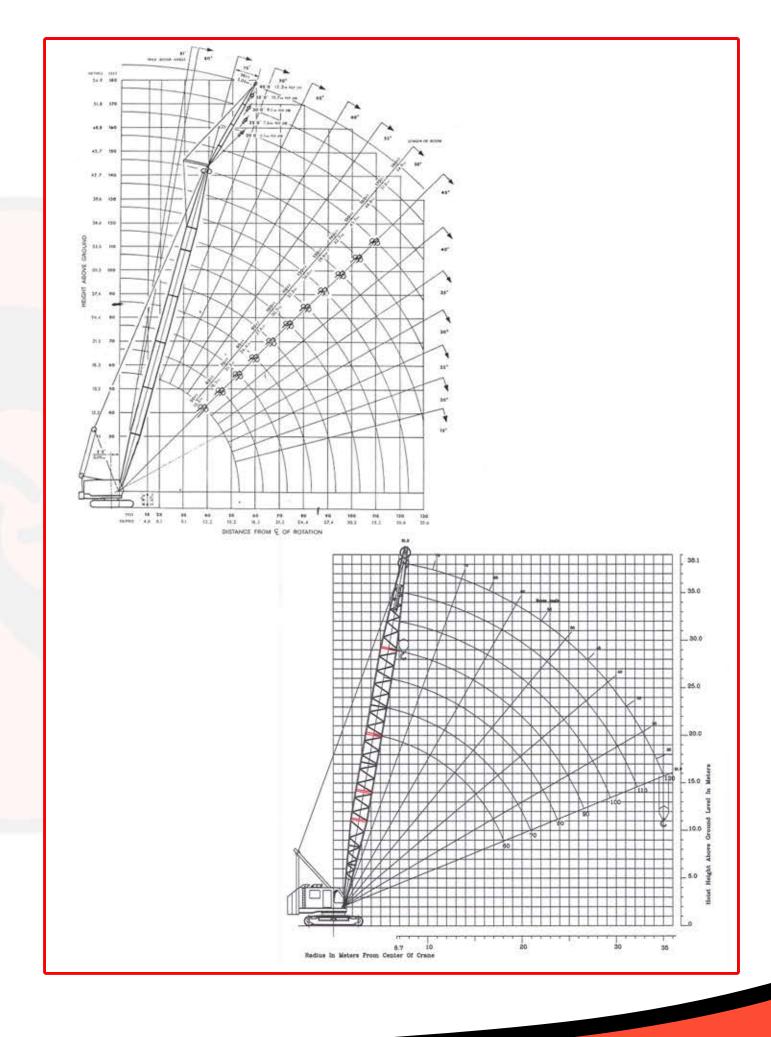

## **CRANES**



**NCK 406** 

30 TON CRAWLER CRANE - 80 ft BOOM (PRESSURIZED)

SUMITOMO LS-138RH

65 TON CRAWLER CRANE - 80 ft BOOM (PRESSURIZED / HYDRAULIC)

**MANITOWOC 3900** 

90 TON CRAWLER CRANE - 130 ft BOOM (MECHANICAL SWING)

**MANITOWOC 3900 S2** 

(FIXED CRANE / WITHOUT TRUCK OR TRACKS)

130 TON CRAWLER CRANE - 120 ft BOOM (MECHANICAL SWING)

**MANITOWOC 4000** 

160 TON CRAWLER CRANE - 170 ft BOOM (MECHANICAL SWING)

**MANITOWOC 4100 S2** 

205 TON CRAWLER CRANE - 180 ft BOOM, 40 ft FLY JIB

(PRESSURIZED / HYDRAULIC)

**AMERICAN HOIST CRANE AH9320** 

250 TONCRAWLER CRANE - 180 ft BOOM

(PRESSURIZED / HYDRAULIC)