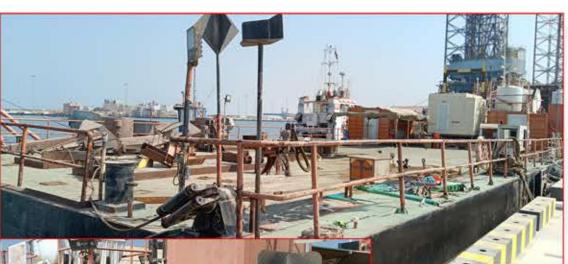

## **BARGE**

## BAHAR ANN 2

LENGTH: 42.06 m (138.00 ft) BREADTH: 15.24 m (50.00 ft) DEPTH: 3.05 m (10.00 ft)

DRAFT (EMPTY): 0.6 m (1.97 ft) DRAFT (MAX): 2.20 m (7.22 ft)

DWT: 1,033.51 T

DECK STRENGTH: 7 T/m<sup>2</sup>

GRT: 497 T NRT: 150 T CLASS: DNV-GL

PLACE OF BUILD: SINGAPORE

FLAG: U.A.E.

OTHERS: NAVIGATION LIGHTS, TOWING BRIDLE, BLACK DIAMOND