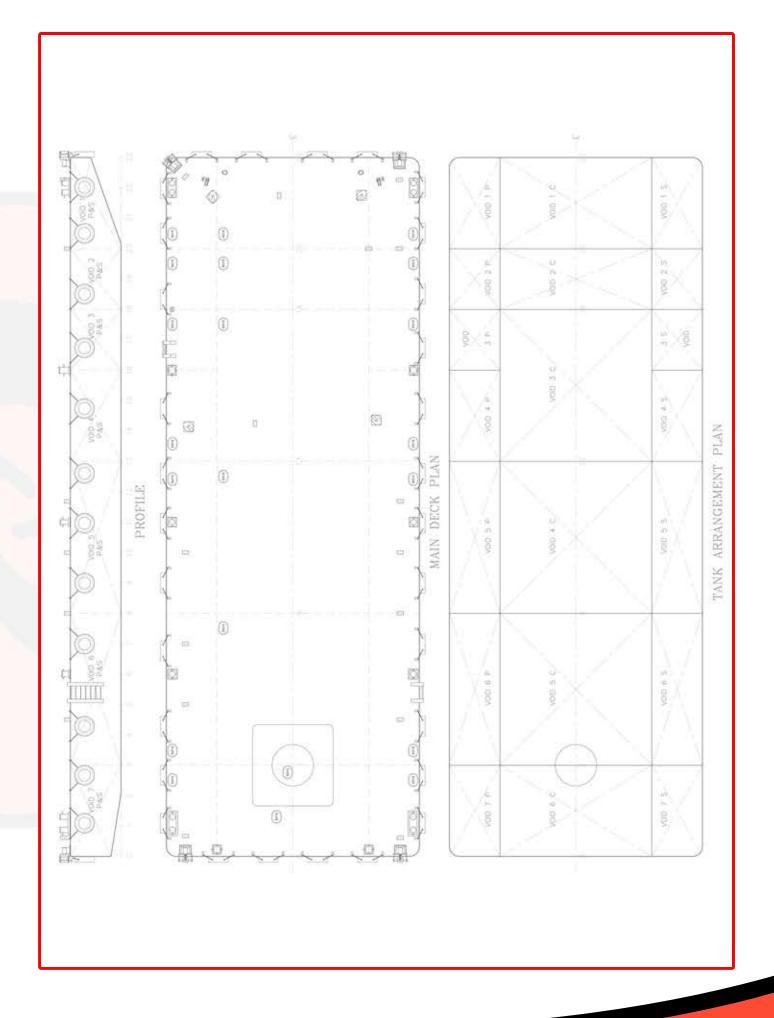

## BAHAR ANN 2

LENGTH: 42.06 m (138.00 ft) BREADTH: 15.24 m (50.00 ft) DEPTH: 3.05 m (10.00 ft)

DRAFT (EMPTY): 0.6 m (1.97 ft) DRAFT (MAX): 2.20 m (7.22 ft)

DWT: 1,033.51 T

DECK STRENGTH: 7 T/m<sup>2</sup>

GRT: 497 T NRT: 150 T CLASS: DNV-GL

PLACE OF BUILD: SINGAPORE

FLAG: U.A.E.

OTHERS: NAVIGATION LIGHTS, TOWING BRIDLE, BLACK DIAMOND