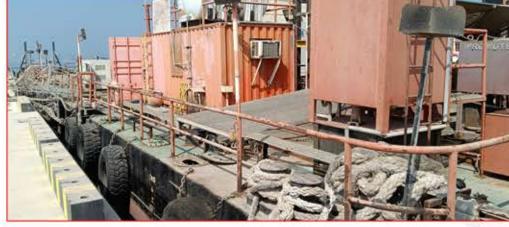

## **BARGE**

## BAHAR ANN 2

LENGTH: 42.06 m (138.00 ft) BREADTH: 15.24 m (50.00 ft) DEPTH: 3.05 m (10.00 ft)

DRAFT (EMPTY): 0.6 m (1.97 ft) DRAFT (MAX): 2.20 m (7.22 ft)

DWT: 1,033.51 T

DECK STRENGTH: 7 T/m<sup>2</sup>

GRT: 497 T NRT: 150 T CLASS: DNV-GL

PLACE OF BUILD: SINGAPORE

FLAG: U.A.E.

OTHERS: NAVIGATION LIGHTS, TOWING BRIDLE, BLACK DIAMOND